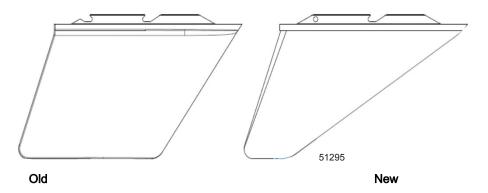

#### **Situation**

To resolve instances of skegs falling off due to the pin becoming loose and falling out, the Zeus 3000 skeg and pin have been redesigned to provide for improved retention. The angle of the leading edge of the skeg has been increased, and the pin has been changed from a roll pin to a solid pin design. This new skeg was implemented on pod serial number 0M968382.